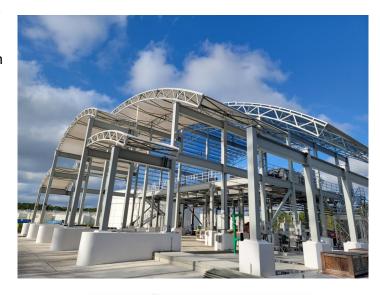

#### **Details**

Our largest truss spanned just over 112' feet and the overall project width was close to 140'. There are over eight (8) different modular sections within the overall structure. These elements are designed to be erected to the vertical columns that support the complete facility. Effort and aid in coordination on the installation was key, as many of the steel sections overlap and join together at a variety of locations. The largest section was built and designed with the required attachment / extrusions to allow for specialty fiberglass to be installed to add both an architectural element to this unique build, but to also facilitate the process's on site. In all, the structure is well over 10,000 square feet and has been operational with success.