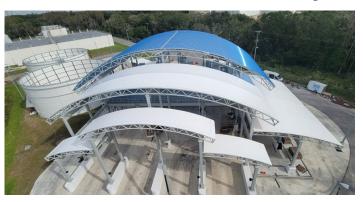

#### **Solution**

Utilizing both high end PVC membrane as well as some transparent fiberglass, Hillsborough County's Northwest Regional Water Reclamation Facility can process up to 30 million gallons of wastewater daily. The facility is used in part of the Bio-Solids Treatment and required an architectural look to enhance the optics of the area. And with plenty of County land surrounding the property, there's even a multi-use recreational trail through restored/enhanced wetlands north of the facility.

#### **Details**

Our largest truss spanned just over 112' feet and the overall project width was close to 140'. There are over eight (8) different modular sections within the overall structure. These elements are designed to be erected to the vertical columns that support the complete facility. Effort and aid in coordination on the installation was key, as many of the steel sections overlap and join together at a variety of locations. The largest section was built and designed with the required attachment / extrusions to allow for specialty fiberglass to be installed to add both an architectural element to this unique build, but to also facilitate the process's on site. In all, the structure is well over 10,000 square feet and has been operational with success.