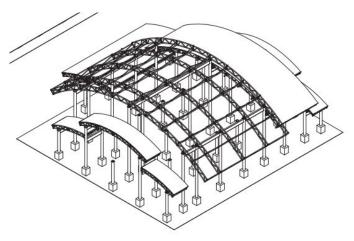

#### **Details**

Our largest truss spanned just over 112' feet and the overall project width was close to 140'. There are over eight (8) different modular sections within the overall structure. These elements are designed to be erected to the vertical columns that support the complete facility. Effort and aid in coordination on the installation was key, as many of the steel sections overlap and join together at a variety of locations. The largest section was built and designed with the required attachment / extrusions to allow for specialty fiberglass to be installed to add both an architectural element to this unique build, but to also facilitate the process's on site. In all, the structure is well over 10,000 square feet and has been operational with success.