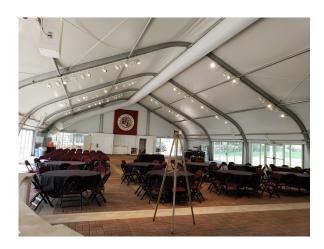

#### **Background**

The El Pomar Foundation was established in 1937 by Spencer and Julie Penrose, creating an enduring legacy to carry out their philanthropic wishes. The foundation is headquartered on the property of the Broadmoor Resort in Colorado Springs. The foundation owns a large fabric structure that is used for meetings and presentations. The structure had fallen into disrepair and required a membrane refurbishment. The structure also featured a unique bell-end design element which led to a challenging refurbishment

#### **Details**

Our approach included a system consisting of new roof sheets and gable end wall panels. made from Ferrari 702 white opaque 24oz, S2 topcoat (weldable PVDF). In addition, we supplied door frames to support double glass doors including steel headers, aluminum door horizontals, and aluminum vertical posts. We also added a new canopy on the flat end wall approximately 20' and fully connected to the main structure. The result was a like-new facility with a 20-25 year life cycle at a fraction of the cost of a new structure.