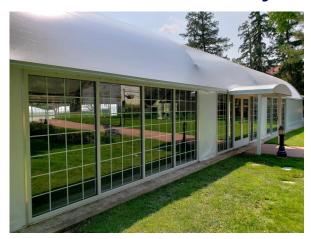

#### **Background**

The El Pomar Foundation was established in 1937 by Spencer and Julie Penrose, creating an enduring legacy to carry out their philanthropic wishes. The foundation is headquartered on the property of the Broadmoor Resort in Colorado Springs. The foundation owns a large fabric structure that is used for meetings and presentations. The structure had fallen into disrepair and required a membrane refurbishment. The structure also featured a unique bell-end design element which led to a challenging refurbishment

#### Solution

The foundation approached Signature Structures due to our reputation as an industry leader in the refurbishment of fabric structures of all types, regardless of original manufacturer. Our clean sheet design approach allows us to perform inspections and surveys and create refurbished solutions for any structure, including those with unique design elements like this one. In addition to replacing the worn out membrane, the foundation wanted to upgrade the window walls in the facility and install new sliding doors. Signature was able to design the new accessories and work with local contractors to provide them.

#### **Details**

Our approach included a system consisting of new roof sheets and gable end wall panels. made from Ferrari 702 white opaque 24oz, S2 topcoat (weldable PVDF). In addition, we supplied door frames to support double glass doors including steel headers, aluminum door horizontals, and aluminum vertical posts. We also added a new canopy on the flat end wall approximately 20' and fully connected to the main structure. The result was a like-new facility with a 20-25 year life cycle at a fraction of the cost of a new structure.