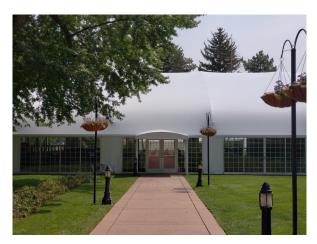

#### **Background**

The El Pomar Foundation was established in 1937 by Spencer and Julie Penrose, creating an enduring legacy to carry out their philanthropic wishes. The foundation is headquartered on the property of the Broadmoor Resort in Colorado Springs. The foundation owns a large fabric structure that is used for meetings and presentations. The structure had fallen into disrepair and required a membrane refurbishment. The structure also featured a unique bell-end design element which led to a challenging refurbishment

#### Solution

The foundation approached Signature Structures due to our reputation as an industry leader in the refurbishment of fabric structures of all types, regardless of original manufacturer. Our clean sheet design approach allows us to perform inspections and surveys and create refurbished solutions for any structure, including those with unique design elements like this one. In addition to replacing the worn out membrane, the foundation wanted to upgrade the window walls in the facility and install new sliding doors. Signature was able to design the new accessories and work with local contractors to provide them.

#### **Details**

Our approach included a system consisting of new roof sheets and gable end wall panels. made from Ferrari 702 white opaque 24oz, S2 topcoat (weldable PVDF). In addition, we supplied door frames to support double glass doors including steel headers, aluminum door horizontals, and aluminum vertical posts. We also added a new canopy on the flat end wall approximately 20' and fully connected to the main structure. The result was a like-new facility with a 20-25 year life cycle at a fraction of the cost of a new structure.