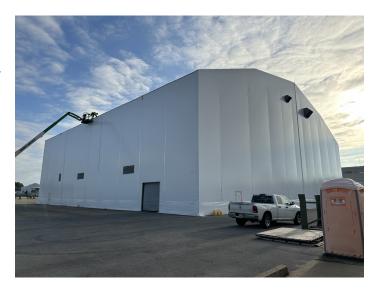

#### MEMBRANE REFURBISHMENT FOR HANGAR 3251 160' X 150' Custom 40' leg, 24,000 Square Feet

#### **Background**

In the mid-2000's, the US Navy purchased a large tension fabric hangar for aircraft maintenance at Patuxent River Naval Air Station in Maryland. Due the size of the aircraft and the area around the aircraft necessary to work on it, the structure had custom sidewall and peak heights. Unfortunately, when it came time to refurbish the exterior membranes, the company from whom they purchased the structures went out of business. They needed a company that had expertise in providing membrane refurbishment services for any structure, regardless of OEM that could handle the extraordinary dimensions of this hangar.