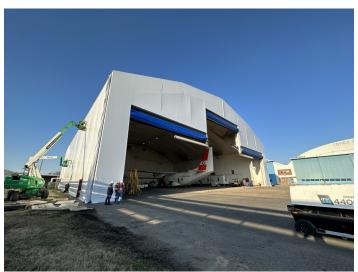

#### **Details**

Our approach included a system consisting large membrane panels that covered the existing membrane roof and walls in full. with a new tensioning system and architectural grade Ferrari membrane. The system was designed to minimize interior work allowing all hanging systems to remain in place. Signature was able to perform the refurbishment while the Navy continued to perform maintenance services inside.