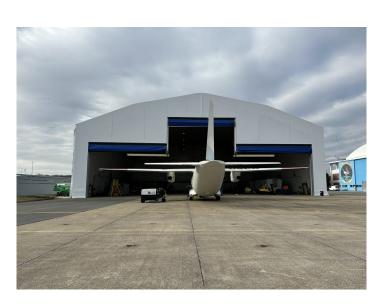

#### **Background**

In the mid-2000's, the US Navy purchased a large tension fabric hangar for aircraft maintenance at Patuxent River Naval Air Station in Maryland. Due the size of the aircraft and the area around the aircraft necessary to work on it, the structure had custom sidewall and peak heights. Unfortunately, when it came time to refurbish the exterior membranes, the company from whom they purchased the structures went out of business. They needed a company that had expertise in providing membrane refurbishment services for any structure, regardless of OEM that could handle the extraordinary dimensions of this hangar.

#### **Details**

Our approach included a system consisting large membrane panels that covered the existing membrane roof and walls in full. with a new tensioning system and architectural grade Ferrari membrane. The system was designed to minimize interior work allowing all hanging systems to remain in place. Signature was able to perform the refurbishment while the Navy continued to perform maintenance services inside.