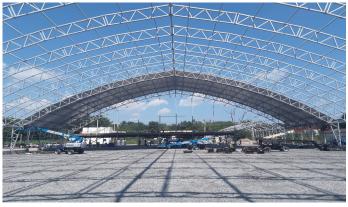

#### Solution

The club needed a state of the art solution on a tight timeline. NEFC had visited the New England Patriots indoor practice facility and believed that type of structure– a steel frame with a PVC membrane fabric roof and wall system, might fit the bill. That lead them to Signature and a design build solution that fit their budget and timeline perfectly.

#### Details

Signature specializes in clean sheet design build solutions. We work with our clients every step of the way including design, engineering, project management, manufacturing and turn key installation. For this project, we assisted the client's architect on a design that included a large fieldhouse structure, a smaller work out area, and a modular building housing offices, locker rooms and conference facilities. The result was over 60,000 total square feet under cover and a state of the art facility unmatched in the region.