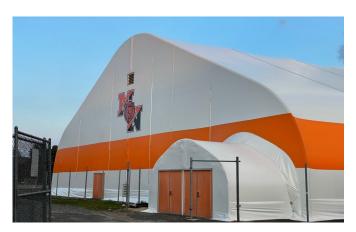

#### MEMBRANE REFURBISHMENT FOR MIDDLE NORTH AND SOUTH HIGH SCHOOLS GYM STRUCTURES

100' X 210' Titan Series 4 Structures, 21,000 square feet each, 42,000 square feet total

#### **Details**

Our approach included a system consisting large membrane panels that covered the existing membrane roof and walls in full. with a new tensioning system and architectural grade Ferrari membrane. The system was designed to minimize interior work allowing all hanging systems to remain in place. Signature was able to perform BOTH full refurbishments over a single summer while school was out.