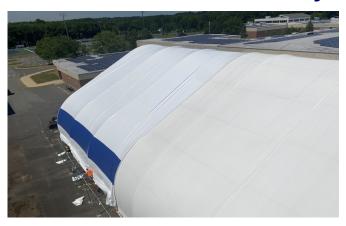

#### MEMBRANE REFURBISHMENT FOR MIDDLE NORTH AND SOUTH HIGH SCHOOLS GYM STRUCTURES

100' X 210' Titan Series 4 Structures, 21,000 square feet each, 42,000 square feet total

#### **Details**

Our approach included a system consisting large membrane panels that covered the existing membrane roof and walls in full. with a new tensioning system and architectural grade Ferrari membrane. The system was designed to minimize interior work allowing all hanging systems to remain in place. Signature was able to perform BOTH full refurbishments over a single summer while school was out.