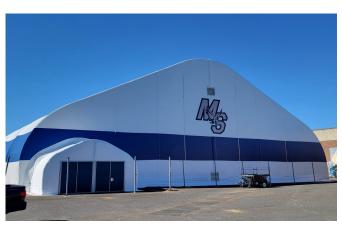

#### MEMBRANE REFURBISHMENT FOR MIDDLE NORTH AND SOUTH HIGH SCHOOLS GYM STRUCTURES

100' X 210' Titan Series 4 Structures, 21,000 square feet each, 42,000 square feet total

#### **Details**

Our approach included a system consisting large membrane panels that covered the existing membrane roof and walls in full. with a new tensioning system and architectural grade Ferrari membrane. The system was designed to minimize interior work allowing all hanging systems to remain in place. Signature was able to perform BOTH full refurbishments over a single summer while school was out.