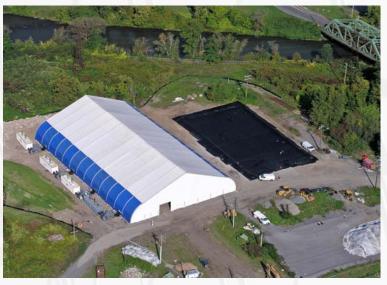

## RENTAL

Rentable, Portable, and Immediately Available...

with little to no site preparation, minimal foundation requirements and construction speeds of over 6,000 square feet per day, mean you have a operational facility within weeks from order.

Whatever your need, immediate space is available. Contain and control the environment, bring outside work inside, create a custom indoor atmosphere or gear up with additional space for contract requirements.

Signature offers pre-engineered and custom rental structures that handle wind and snow loads off the shelf for our clients. Wherever you need us we can deliver engineered building solutions fast and with the management and expertise you expect from us.