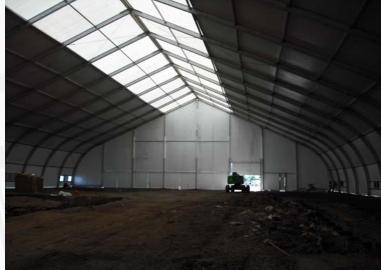

## RENTAL

Rentable, Portable, and Immediately Available...

with little to no site preparation, minimal foundation requirements and construction speeds of over 6,000 square feet per day, mean you have a operational facility within weeks from order.

Whatever your need, immediate space is available. Contain and control the environment, bring outside work inside, create a custom indoor atmosphere or gear up with additional space for contract requirements.