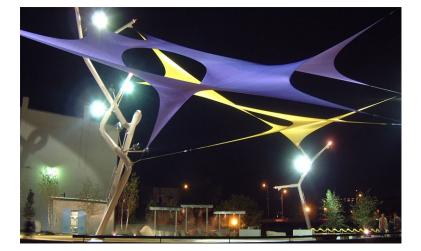

#### Background

Festival Plaza is a downtown plaza for outdoor performances as well as a gathering place for residents and visitors. Festival Plaza has seating areas, water features, and passive recreation space. The Plaza featured shade sail structures that had reached the end of their useful life. The City wanted to replace the system with a more modern and dramatic structure that would be a focal centerpoint of the Plaza.

#### The Result

The dramatic shade sail structures make Festival Plaza a centerpiece of Downtown Auburn.