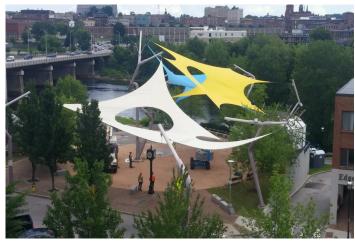

#### Background

Festival Plaza is a downtown plaza for outdoor performances as well as a gathering place for residents and visitors. Festival Plaza has seating areas, water features, and passive recreation space. The Plaza featured shade sail structures that had reached the end of their useful life. The City wanted to replace the system with a more modern and dramatic structure that would be a focal centerpoint of the Plaza.

#### The Result

The dramatic shade sail structures make Festival Plaza a centerpiece of Downtown Auburn.