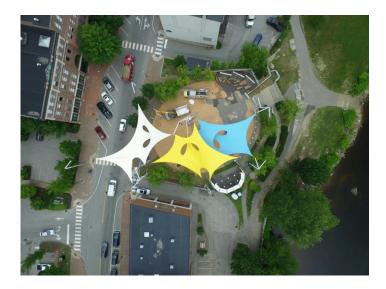

#### Background

Festival Plaza is a downtown plaza for outdoor performances as well as a gathering place for residents and visitors. Festival Plaza has seating areas, water features, and passive recreation space. The Plaza featured shade sail structures that had reached the end of their useful life. The City wanted to replace the system with a more modern and dramatic structure that would be a focal centerpoint of the Plaza.

#### The Result

The dramatic shade sail structures make Festival Plaza a centerpiece of Downtown Auburn.