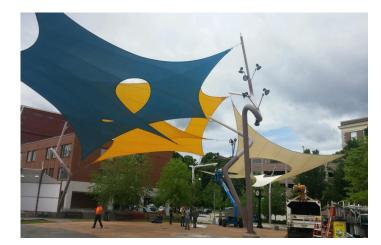

#### Background

Festival Plaza is a downtown plaza for outdoor performances as well as a gathering place for residents and visitors. Festival Plaza has seating areas, water features, and passive recreation space. The Plaza featured shade sail structures that had reached the end of their useful life. The City wanted to replace the system with a more modern and dramatic structure that would be a focal centerpoint of the Plaza.

#### The Result

The dramatic shade sail structures make Festival Plaza a centerpiece of Downtown Auburn.